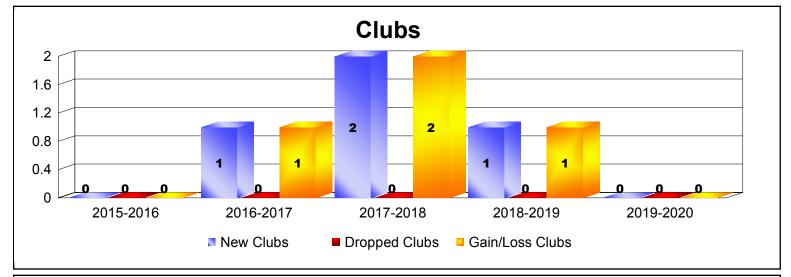

District 102 W
As of December 2019 Cumulative

| Year      | New<br>Clubs | Dropped<br>Clubs | Gain/<br>Loss<br>Clubs | New<br>Members | Charter<br>Members | Reinstate<br>Members | Transfer<br>Members | Total<br>Member<br>Added | Total<br>Members<br>Dropped | Gain/<br>Loss<br>Members |
|-----------|--------------|------------------|------------------------|----------------|--------------------|----------------------|---------------------|--------------------------|-----------------------------|--------------------------|
| 2015-2016 | 0            | 0                | 0                      | 186            | 11                 | 14                   | 12                  | 223                      | -181                        | 42                       |
| 2016-2017 | 1            | 0                | 1                      | 206            | 23                 | 6                    | 12                  | 247                      | -218                        | 29                       |
| 2017-2018 | 2            | 0                | 2                      | 188            | 60                 | 12                   | 5                   | 265                      | -219                        | 46                       |
| 2018-2019 | 1            | 0                | 1                      | 202            | 32                 | 3                    | 13                  | 250                      | -210                        | 40                       |
| 2019-2020 | 0            | 0                | 0                      | 67             | 0                  | 1                    | 6                   | 74                       | -61                         | 13                       |
| Average   | 1            | 0                | 1                      | 170            | 25                 | 7                    | 10                  | 212                      | -178                        | 34                       |