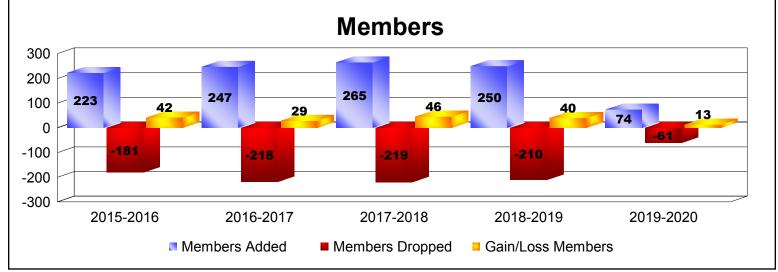

District 102 W
As of December 2019 Cumulative

| Year      | New<br>Clubs | Dropped<br>Clubs | Gain/<br>Loss<br>Clubs | New<br>Members | Charter<br>Members | Reinstate<br>Members | Transfer<br>Members | Total<br>Member<br>Added | Total<br>Members<br>Dropped | Gain/<br>Loss<br>Members |
|-----------|--------------|------------------|------------------------|----------------|--------------------|----------------------|---------------------|--------------------------|-----------------------------|--------------------------|
| 2015-2016 | 0            | 0                | 0                      | 186            | 11                 | 14                   | 12                  | 223                      | -181                        | 42                       |
| 2016-2017 | 1            | 0                | 1                      | 206            | 23                 | 6                    | 12                  | 247                      | -218                        | 29                       |
| 2017-2018 | 2            | 0                | 2                      | 188            | 60                 | 12                   | 5                   | 265                      | -219                        | 46                       |
| 2018-2019 | 1            | 0                | 1                      | 202            | 32                 | 3                    | 13                  | 250                      | -210                        | 40                       |
| 2019-2020 | 0            | 0                | 0                      | 67             | 0                  | 1                    | 6                   | 74                       | -61                         | 13                       |
| Average   | 1            | 0                | 1                      | 170            | 25                 | 7                    | 10                  | 212                      | -178                        | 34                       |